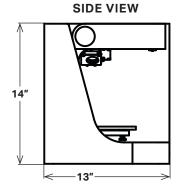

| PRINTER<br>PROPERTIES | Process                   | Continuous Fiber Reinforced Plastics                                                        |
|-----------------------|---------------------------|---------------------------------------------------------------------------------------------|
|                       | <b>Build Volume</b>       | 320 x 132 x 154 mm (12.6 x 5.2 x 6 in)                                                      |
|                       | Weight                    | 16 kg (35 lbs)                                                                              |
|                       | Machine Footprint         | 584 x 330 x 355 mm (23 x 13 x 14 in)                                                        |
|                       | Print Bed                 | Flat to within 160 um - Kinematic coupling                                                  |
|                       | Power                     | 100-240VAC, 150W (2A peak)                                                                  |
| PART<br>PROPERTIES    | Layer Height              | 100um default, 200um maximum                                                                |
|                       | Ultimate Tensile Strength | 700 MPa (22.6x ABS, 19.4x Onyx)                                                             |
|                       | Max Flexural Stiffness    | 51 GPa (24.8x ABS, 17.6x Onyx)                                                              |
|                       | Infill                    | Closed Cell Infill: Multiple geometries available                                           |
| SOFTWARE              | Supplied Software         | Markforged Software - Cloud Storage, Local Storage, or Fully On-Premise (\$5,000 added fee) |
|                       | Security                  | Two Factor Auth, Org Admin Access, Single Sign On                                           |
| MATERIALS             | Plastics Available        | Onyx                                                                                        |
|                       | Fibers Available          | Carbon Fiber, Fiberglass, Kevlar, High Strength/High Temp                                   |