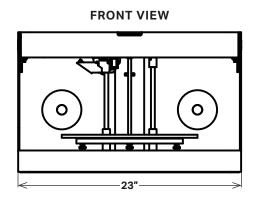

| PRINTER<br>PROPERTIES | Process                   | Continuous Fiber Reinforced Plastics                                                        |
|-----------------------|---------------------------|---------------------------------------------------------------------------------------------|
|                       | <b>Build Volume</b>       | 320 x 132 x 154 mm (12.6 x 5.2 x 6 in)                                                      |
|                       | Weight                    | 16 kg (35 lbs)                                                                              |
|                       | Machine Footprint         | 584 x 330 x 355 mm (23 x 13 x 14 in)                                                        |
|                       | Print Bed                 | Flat to within 160 um - Kinematic coupling                                                  |
|                       | Power                     | 100-240VAC, 150W (2A peak)                                                                  |
| PART<br>PROPERTIES    | Layer Height              | 100um default, 200um maximum                                                                |
|                       | Ultimate Tensile Strength | 700 MPa (22.6x ABS, 19.4x Onyx)                                                             |
|                       | Max Flexural Stiffness    | 51 GPa (24.8x ABS, 17.6x Onyx)                                                              |
|                       | Infill                    | Closed Cell Infill: Multiple geometries available                                           |
| SOFTWARE              | Supplied Software         | Markforged Software - Cloud Storage, Local Storage, or Fully On-Premise (\$5,000 added fee) |
|                       | Security                  | Two Factor Auth, Org Admin Access, Single Sign On                                           |
| MATERIALS             | Plastics Available        | Onyx                                                                                        |
|                       | Fibers Available          | Carbon Fiber, Fiberglass, Kevlar, High Strength/High Temp                                   |